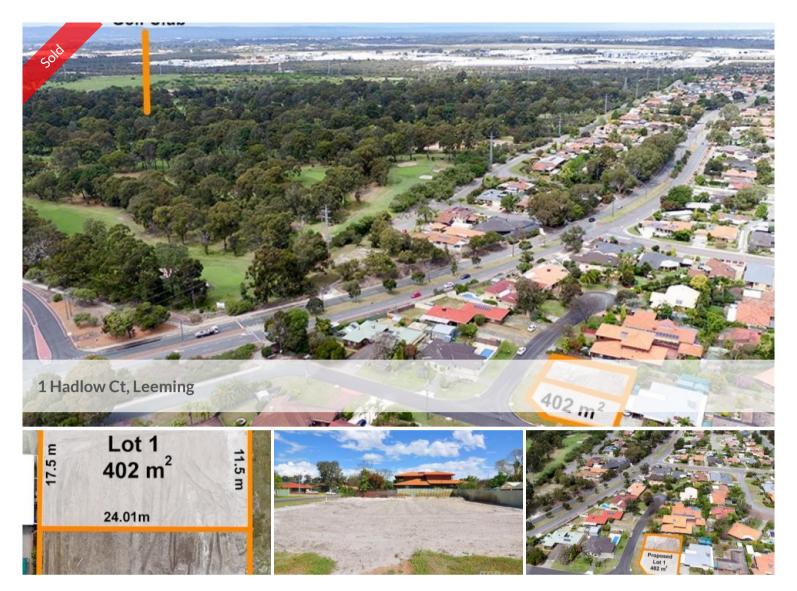

## Proposed Lot 1 - approx. 402 sqm

This well located vacant block offers you and your family amazing convenience! The kids can easily walk to Leeming Primary and Senior High schools; and there is easy access to Roe Highway, South Street and Kwinana Freeway for you to get to work. There are also several parks and reserves that are within close proximity.

The block is good sized at approximately 402 sqm and is on a survey strata title (no strata levies). It has wide frontages on both sides.

Settlement will take place upon titles being issued. Titles anticipated to be issued mid-November.

## □ 402 m2

Price SOLD for \$428,000

Property Type Residential

Property ID 992 Land Area 402 m2