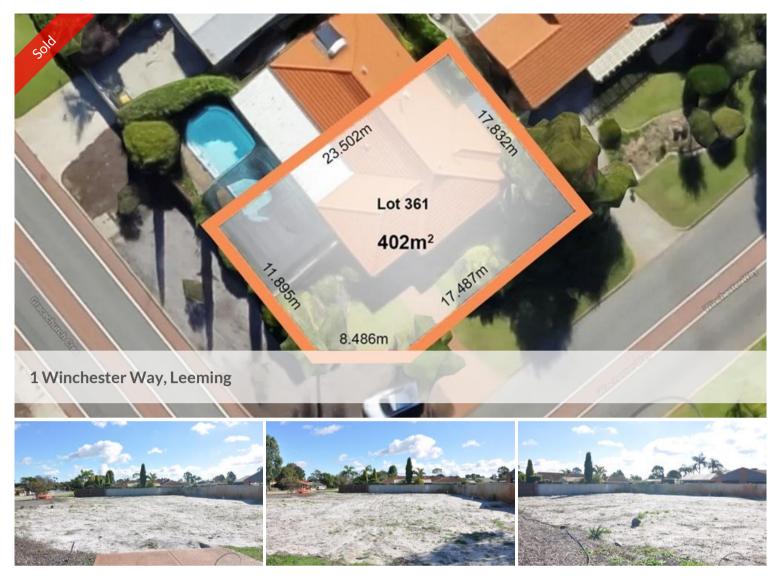

## GREEN TITLE ISSUED & READY TO BUILD!

Looking for a block in the area to build? This one must not be missed then! Located at a corner, this green title block is approximately 402 sqm and has large frontages on both sides.

Title has already been issued so you can start to build now. Contact Raymond today for more details.

Disclaimer: All information contained has been prepared for advertising and marketing purposes only and is not intended to form part of any contract. Whilst every effort is made for the accuracy of these information, which is believed to be correct, neither the Agent nor the client nor servants of both, guarantee their accuracy and accept no responsibility for the results of any actions taken, or reliance placed upon this document. Interested parties should make independent enquiries and rely on their personal judgement to satisfy themselves in all respects.

PriceSOLD for \$435,000Property TyperesidentialProperty ID941Land Area402 m2