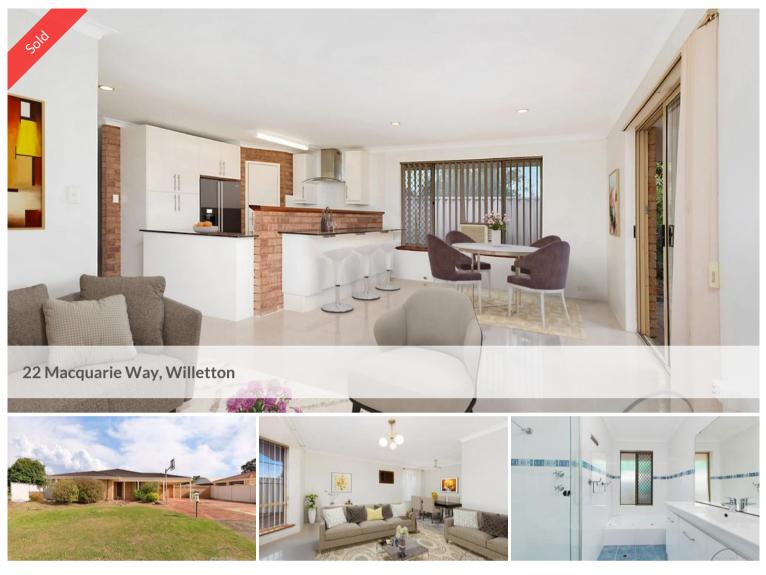

## RENOVATED FAMILY HOME WITH GAMES ROOM!

Set within Rostrata Primary School and Willetton Senior High School zones, this well presented family home features two living areas plus games, a dining area, four spacious bedrooms including semi-ensuite to main bedroom, and a renovated kitchen with stone benchtop and bathroom equipped with spa bath to relax in.

### Highlights include:

common bathroom

Within Willetton Senior High School & Rostrata Primary School zones Located close to Rostrata Primary School, local shops, parks & public transport Formal lounge & dining Spacious family room Games room opens to rear pergola Gas bayonet for heating to games room Wall air-con units to front lounge & family/games area Renovated kitchen with gas cooktop & oven, range hood & stone benchtop Large main bedroom with generous built-in robes & semi-ensuite access into 🛏 4 🔊 1 🖨 1