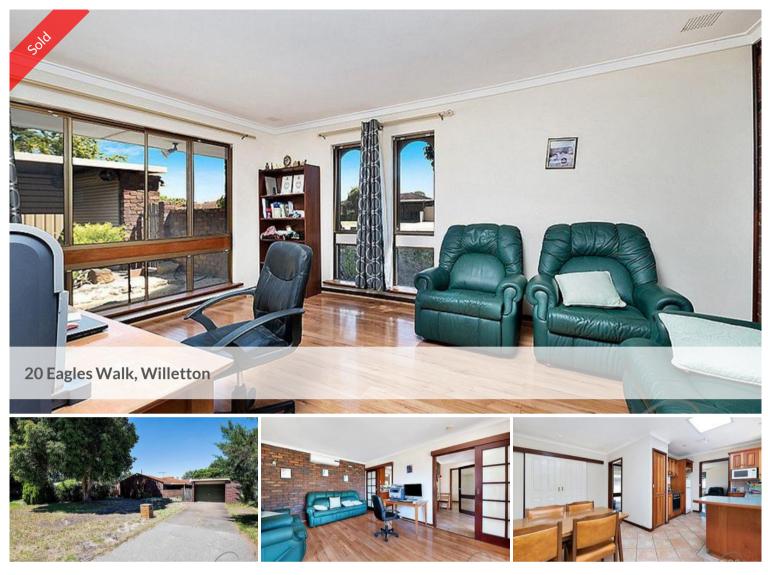

## Highlights include:

- Within Rossmoyne Senior High School & Willetton Primary School zones Walking distances to schools, Southlands shopping centre, local shops including IGA supermarket & Willetton Park
- Easy access to public buses & Leach Highway
- Spacious formal lounge with split air-con unit
- Dining
- Kitchen with gas cook top
- Spacious family room
- Large main bedroom with built-in robe & wall air-con unit (cooling function only)
- Two other spacious bedrooms; one with split air-con unit
- Floating floorboards to front lounge, main bedroom & one kidsâ bedroom