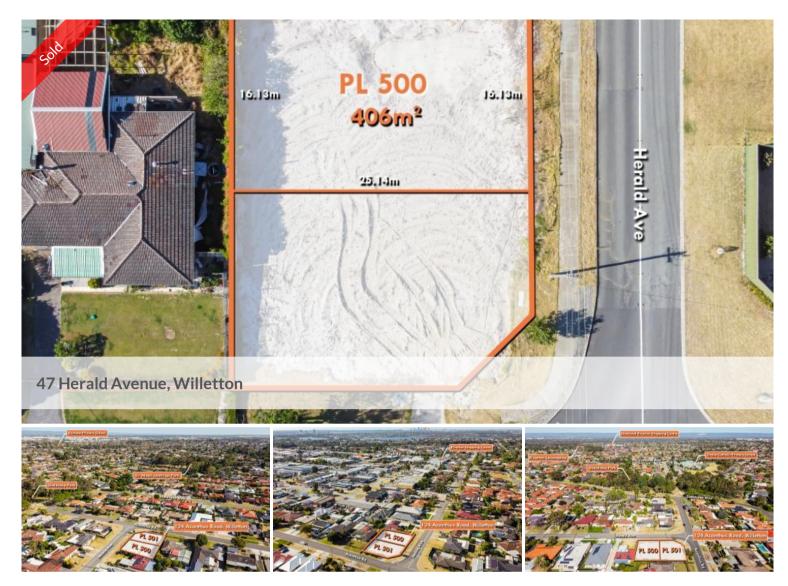

## Proposed Lot 500 – 406 sqm approx

This is your chance to secure a rectangular GREEN TITLE block of land with a wide frontage width of approximately 16.1 m. The front of the block faces East.

The block is within Willetton Senior High School and Willetton Primary School zones and is located close to the primary school, shops on High Rd and parks. It also has easy access to Leach Highway.

PriceSOLD for \$610,000Property TypeResidentialProperty ID1491Land Area406 m2

Agent Details

Raymond Chen - 0432 624 120