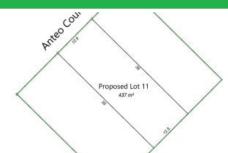

## Lot 11 – 437 sqm approx.

Rare subdivided green title block, located on a cul-de-sac street and situated just down the street from Lynwood Senior High School, Parkwood Primary School and Parklands.

(10

#### 🗔 437 m2

PriceSOLD for \$345,000Property TypeResidentialProperty ID1196Land Area437 m2