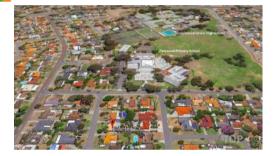

## Lot 11 – 437 sqm approx.

Rare subdivided green title block, located on a cul-de-sac street and situated just down the street from Lynwood Senior High School, Parkwood Primary School and Parklands.

(10

Easy access to public bus routes and major driving routes. This block is conveniently close to amenities such as Stockland Riverton Shopping Centre, Riverton Leisureplex, Whaleback Golf Course and Canning River foreshore.