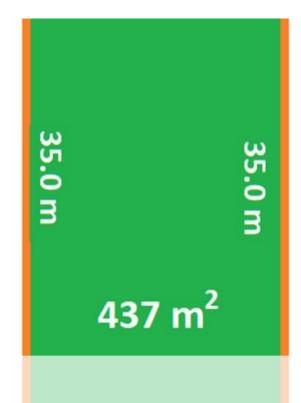

## Lot 11 – 437 sqm approx.

Rare subdivided green title block, located on a cul-de-sac street and situated just down the street from Lynwood Senior High School, Parkwood Primary School and Parklands.

(10

#### 🗔 437 m2

PriceSOLD for \$345,000Property TypeResidentialProperty ID1196Land Area437 m2