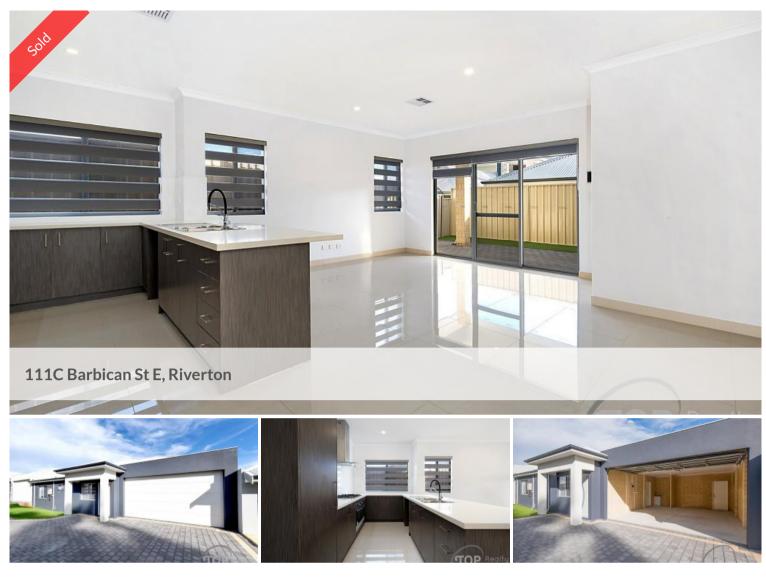

UNDER OFFER!! NEAR NEW FAMILY HOME! PLEASE CALL TO REGISTER FOR PRIVATE VIEWING NO WALK-INS ALLOWED

Near new quality-built family home. Beautifully designed with open plan kitchen, dining & family room and 4 good sized bedrooms. This home also offers a host of modern features such as ducted reverse-cycle air-con, kitchen with stone benchtop & 900mm appliances, stone benchtops to bathrooms, LED lights throughout, high ceilings and Zebra blinds throughout.

This beautiful 260 sqm survey strata titled home is part of a group of four and provides plenty of privacy and space with over 195 sqm under the roof. Well suited for owner occupier, downsizer or investors. Currently tenanted for \$480 per week. Don't miss this! Call Sean today to view.

## **Office Details**

Top Realty Pty Ltd Unit 8 288 High Rd Riverton WA 6148 Australia 08 6468 7547

Within Rossmoyne Senior High School Zone Walking distance to Riverton Primary School Close to shops, leisureplex, parks, public transport & major highways Large main bedroom with large build-in robe and en-suite with double stone top vanity 3 other spacious bedrooms Open plan living, dining & kitchen Well-appointed kitchen with stone benchtop/breakfast bar & quality 900mm appliances Common bathroom with bath, shower & stone top vanity High ceilings & LED lights Ducted multi zone reverse-cycle air conditioning Gas instantaneous hot water system Paved alfresco area for entertaining Double garage with automatic door and provision for laundry & storage area Easy care front & rear yard NBN ready Survey strata titled 260 sqm block (excluding driveway) No Strata fee Tenanted at \$480 per week