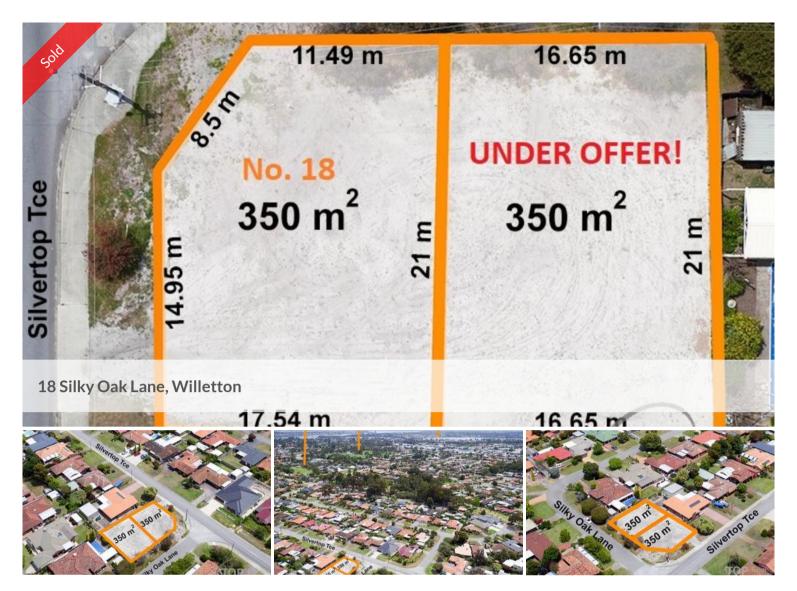

The block size is 350 sqm and has a very wide frontages on both sides (subject to approval from authorities).

Don't delay! Make your offer today!!

Disclaimer: All information contained has been prepared for advertising and marketing purposes only and is not intended to form part of any contract. Whilst every effort is made for the accuracy of these information, which is believed to be correct, neither the Agent nor the client nor servants of both, guarantee their accuracy and accept no responsibility for the results of any actions taken, or reliance placed upon this document. Interested parties should

Price SOLD for \$460,000

Property Type residential Property ID 1012 Land Area 350 m2