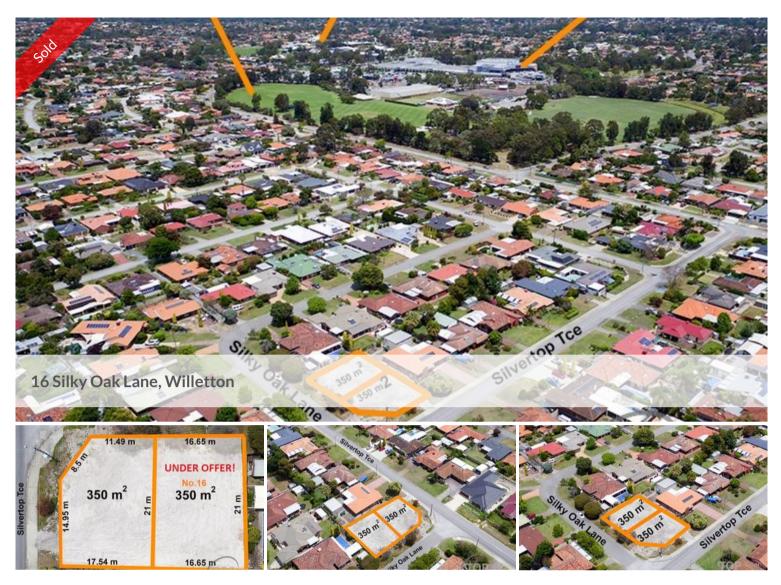

## UNDER OFFER!! GREEN TITLE & TITLE ISSUED!!

This is an incredible opportunity for you to snap up a well-located green title level block!

There is no need to wait for the title to be issued as the title has been issued now so you can start to build immediately after settlement.

The block size is 350 sqm and has a very wide frontage of 16.65 m approximately.

Don't delay! Make your offer today!!

Disclaimer: All information contained has been prepared for advertising and marketing purposes only and is not intended to form part of any contract. Whilst every effort is made for the accuracy of these information, which is believed to be correct, neither the Agent nor the client nor servants of both, guarantee their accuracy and accept no responsibility for the results of any actions taken, or reliance placed upon this document. Interested parties should make independent enquiries and rely on their personal judgement to satisfy PriceSOLD for \$472,500Property TyperesidentialProperty ID1011Land Area350 m2